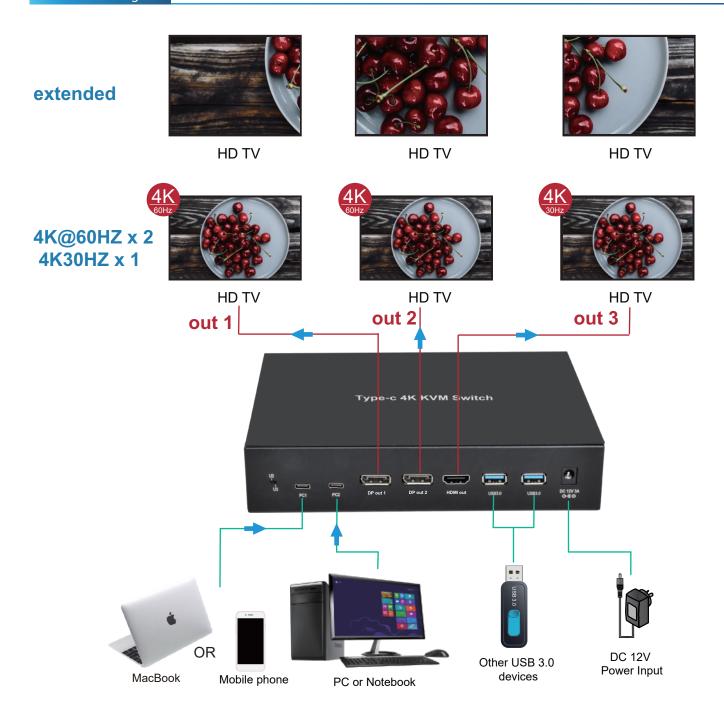

### **Connection Diagram**

#### Features

- Supports maximum 2ports 4K60Hz+1 ports 4K30Hz
- Enables Keyboard and mouse plug and play without drivers
  Has front-panel buttons/hotkey for easy computer selection and auto-scan function
- Offers selectable scan time function
- Supports Windows and Mac with no software required
  Select between 4K 6 G + USB 2.0 (picture oriented) and 4K 3G + USB 3.0 (USB oriented)
- Features front USB/USB HID design for easy access of USB devices
  Video Resolution (Maximum) 3840 x 2160 @ 60 Hz (4:4:4)