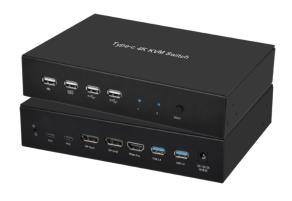

## KVMCD-2P

# TYPE C TO 2DP+HDMI KVM SWITCH WITH **USB3.0 SUPPORT MST**

#### SPECIFICATIONS:

Computer Interface (Video and USB input): (2) USB Type C;

Console Interface:

Connectors USB 3.0 Port: (1) USB Type A (front), (1) USB Type A (rear); Video Output: (1) DisplayPort

(1) Mode Switch: