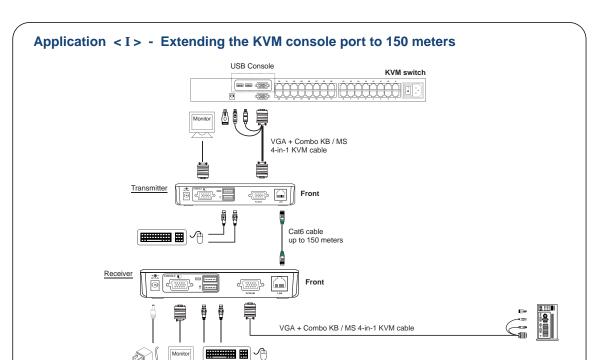

## **CV-S101 Benefits**

- Remote console up to 150M
- Dual user access at remote site
- Pure hardware solution makes network independent
- No software required

## **Product Specifications**

| Transmitter    |                                                                                                                                                                                                                                                           |
|----------------|-----------------------------------------------------------------------------------------------------------------------------------------------------------------------------------------------------------------------------------------------------------|
| Console port   | 1 x DB-15 VGA, up to 1920 x 1440<br>2 x USB connector for KB & mouse                                                                                                                                                                                      |
| Remote I/O     | 1 x RJ-45, connect the Receiver,<br>Resolution:<br>16:9 - (1920 x 1080 ) Max. 50 meters<br>16:10 - (1920 x 1200 ) Max. 50 meters<br>16:10 - (1440 x 900 ) Max. 100 meters<br>4:3 - (1600 x 1200 ) Max. 100 meters<br>4:3 - (1280 x 1024 ) Max. 150 meters |
| Local computer | 1 x DB-15 combo KVM port                                                                                                                                                                                                                                  |
| LED            | Power(blue )<br>On line ( green )                                                                                                                                                                                                                         |
| Power input    | Optional 12V power adapter or from attached local computer                                                                                                                                                                                                |

| Receiver       |                                                                                                                                                                                                                                                         |
|----------------|---------------------------------------------------------------------------------------------------------------------------------------------------------------------------------------------------------------------------------------------------------|
| Console port   | 1 x DB-15 VGA, up to 1920 x 1440<br>2 x USB connector for KB & mouse                                                                                                                                                                                    |
| Remote I/O     | 1 x RJ-45, connect the Transmitter,<br>Resolution:<br>16:9 - (1920 x 1080) Max. 50 meters<br>16:10 - (1920 x 1200) Max. 50 meters<br>16:10 - (1440 x 900) Max. 100 meters<br>4:3 - (1600 x 1200) Max. 100 meters<br>4:3 - (1280 x 1024) Max. 150 meters |
| Local computer | 1 x DB-15 combo KVM port                                                                                                                                                                                                                                |
| LED            | Local (green / red) Remote (green / red)                                                                                                                                                                                                                |
| Power input    | 12V power adapter                                                                                                                                                                                                                                       |