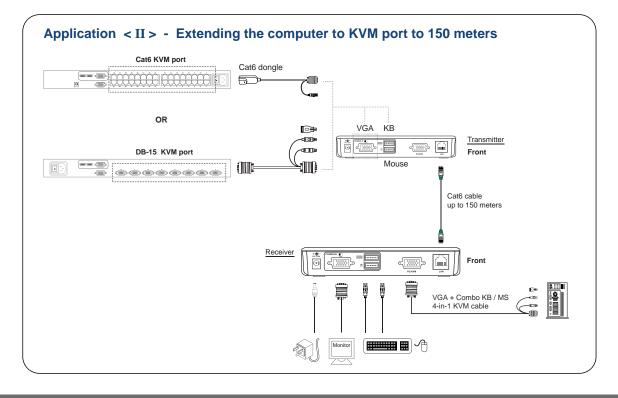

## **CV-S101 Benefits**

- Remote console up to 150M
- Dual user access at remote site
- Pure hardware solution makes network independent
- No software required

## **Product Specifications**

| Transmitter    |                                                                                                                                                                                                                                                           |
|----------------|-----------------------------------------------------------------------------------------------------------------------------------------------------------------------------------------------------------------------------------------------------------|
| Console port   | 1 x DB-15 VGA, up to 1920 x 1440<br>2 x USB connector for KB & mouse                                                                                                                                                                                      |
| Remote I/O     | 1 x RJ-45, connect the Receiver,<br>Resolution:<br>16:9 - (1920 x 1080 ) Max. 50 meters<br>16:10 - (1920 x 1200 ) Max. 50 meters<br>16:10 - (1440 x 900 ) Max. 100 meters<br>4:3 - (1600 x 1200 ) Max. 100 meters<br>4:3 - (1280 x 1024 ) Max. 150 meters |
| Local computer | 1 x DB-15 combo KVM port                                                                                                                                                                                                                                  |
| LED            | Power(blue )<br>On line ( green )                                                                                                                                                                                                                         |
| Power input    | Optional 12V power adapter or from attached local computer                                                                                                                                                                                                |

| Receiver       |                                                                                                                                                                                                                                                         |
|----------------|---------------------------------------------------------------------------------------------------------------------------------------------------------------------------------------------------------------------------------------------------------|
| Console port   | 1 x DB-15 VGA, up to 1920 x 1440<br>2 x USB connector for KB & mouse                                                                                                                                                                                    |
| Remote I/O     | 1 x RJ-45, connect the Transmitter,<br>Resolution:<br>16:9 - (1920 x 1080) Max. 50 meters<br>16:10 - (1920 x 1200) Max. 50 meters<br>16:10 - (1440 x 900) Max. 100 meters<br>4:3 - (1600 x 1200) Max. 100 meters<br>4:3 - (1280 x 1024) Max. 150 meters |
| Local computer | 1 x DB-15 combo KVM port                                                                                                                                                                                                                                |
| LED            | Local (green / red) Remote (green / red)                                                                                                                                                                                                                |
| Power input    | 12V power adapter                                                                                                                                                                                                                                       |