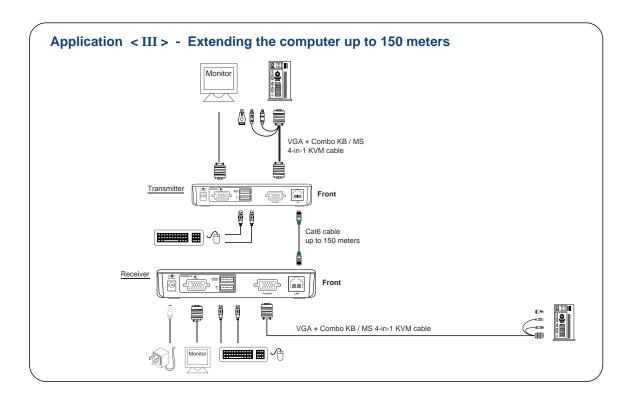

## **Product Specifications**

| Transmitter    |                                                                                                                                                                                                                                                           |
|----------------|-----------------------------------------------------------------------------------------------------------------------------------------------------------------------------------------------------------------------------------------------------------|
| Console port   | 1 x DB-15 VGA, up to 1920 x 1440<br>2 x USB connector for KB & mouse                                                                                                                                                                                      |
| Remote I/O     | 1 x RJ-45, connect the Receiver,<br>Resolution:<br>16:9 - (1920 x 1080 ) Max. 50 meters<br>16:10 - (1920 x 1200 ) Max. 50 meters<br>16:10 - (1440 x 900 ) Max. 100 meters<br>4:3 - (1600 x 1200 ) Max. 100 meters<br>4:3 - (1280 x 1024 ) Max. 150 meters |
| Local computer | 1 x DB-15 combo KVM port                                                                                                                                                                                                                                  |
| LED            | Power(blue )<br>On line ( green )                                                                                                                                                                                                                         |
| Power input    | Optional 12V power adapter or from attached local computer                                                                                                                                                                                                |

| Receiver       |                                                                                                                                                                                                                                                         |
|----------------|---------------------------------------------------------------------------------------------------------------------------------------------------------------------------------------------------------------------------------------------------------|
| Console port   | 1 x DB-15 VGA, up to 1920 x 1440<br>2 x USB connector for KB & mouse                                                                                                                                                                                    |
| Remote I/O     | 1 x RJ-45, connect the Transmitter,<br>Resolution:<br>16:9 - (1920 x 1080) Max. 50 meters<br>16:10 - (1920 x 1200) Max. 50 meters<br>16:10 - (1440 x 900) Max. 100 meters<br>4:3 - (1600 x 1200) Max. 100 meters<br>4:3 - (1280 x 1024) Max. 150 meters |
| Local computer | 1 x DB-15 combo KVM port                                                                                                                                                                                                                                |
| LED            | Local (green / red) Remote (green / red)                                                                                                                                                                                                                |
| Power input    | 12V power adapter                                                                                                                                                                                                                                       |